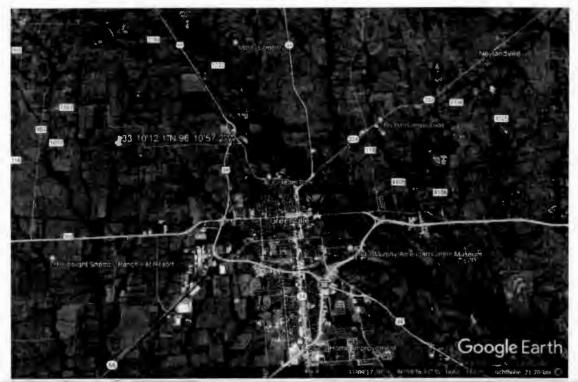

## Construction of 138 kV Collection Cable

Greetings,

Pink Solar, LLC is requesting permission to anchor a 138 kV electrical transmission line to the outside girder along the underside of the bridge deck on the northern side of the County bridge on County Road No. 1061 also known as CR 1061 over McWright Branch, which is located in Greenville, Hunt County, Texas.

A site location map is attached below.

If you have any questions, please contact me at any time.

Sincerely,

Leander Stuckmann Project Manager leander.stuckmann@gmail.com Phone 518 243 8638

- The bridge in question is located at these coordinates: 33°10'12.1"N 96°10'57.2"W.
- The 138 kV electrical transmission line will be anchored to the outside girder at locations acceptable to the County
- The electrical transmission line is light weight and will not compromise the structural integrity or load carrying capacity of the bridge.
- The purpose of the electrical transmission line is to facilitate transmission of renewable energy from a solar farm to the Pruitt Substation.