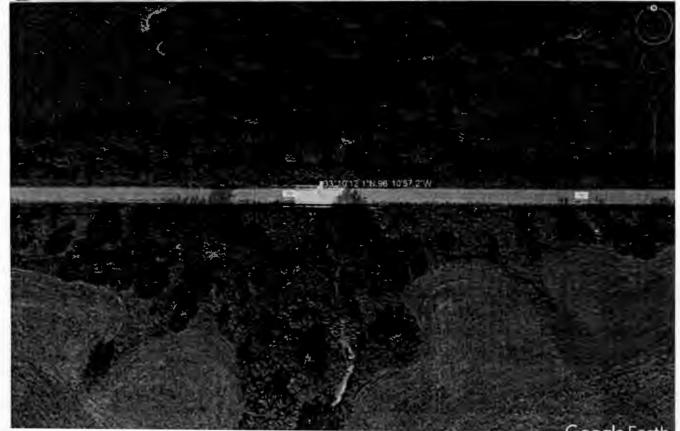

A site location map is attached below.

If you have any questions, please contact me at any time.

Sincerely,

Leander Stuckmann Project Manager leander.stuckmann@gmail.com Phone 518 243 8638

- The bridge in question is located at these coordinates: 33°10'12.1"N 96°10'57.2"W.
- The 138 kV electrical transmission line will be anchored to the outside girder at locations acceptable to the County
- The electrical transmission line is light weight and will not compromise the structural integrity or load carrying capacity of the bridge.
- The purpose of the electrical transmission line is to facilitate transmission of renewable energy from a solar farm to the Pruitt Substation.